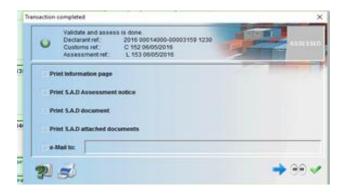

Figure 31

After Validation, the system will display: a Declarant Reference Number, a Customs Reference Number, and an Assessment Reference Number. Each number is unique to each declaration, and any one of them can be used to retrieve it.

The Declarant Reference number is made up of the year, the Declarant's Identification Number and his/her Reference Number. The Customs Reference Number (Registration Number) is preceded by the prefix C and followed by the date when the SAD is registered. The Assessment Number is preceded by the prefix L and followed by the date when the SAD is assessed as illustrated in figure 32 below.

Figure 32

The declarant receives an email message indicating your SAD has been assessed.

The Declarant must supply the cashier with the assessment number for payment *(or in accordance with prevailing policy).* 