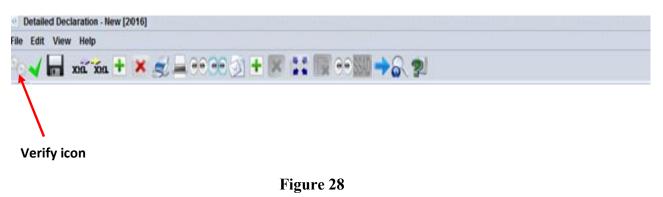

# STEP 9: Verify and Register SAD

After all mandatory fields have been entered on all the necessary forms, the declarant must **"Verify"** the SAD by clicking the verify icon on the top of the form as illustrated in figure 28 below.