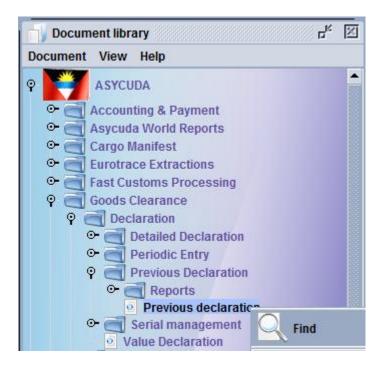

To access the **"Previous Declaration":** navigate the Document Library using this path: ASYCUDA → Good Clearance → Declaration → Previous Declaration → Previous Declaration → Right click → Select Find as illustrated in figure 33 below.

Figure33

The previous declaration finder appears as seen in figure 34 below. The user can enter the search criteria such as the registration number, reference year, Registration date etc... Note: the information entered here is based on the IM7 declaration.