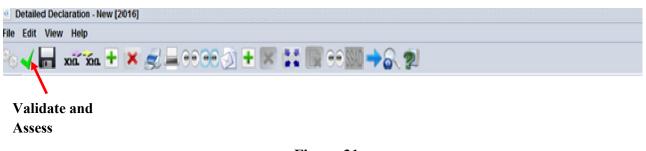

# **STEP 10: Validate Assess and Register SAD**

The declarant must then "*validate and assess*" the SAD by clicking the "*Validate* and Assess" icon as illustrated in figure 31 below.

Assess means that you are submitting the declaration for Customs acceptance and to acknowledge the values included in it as correct.

Figure 31

After Validation, the system will display: a Declarant Reference Number, a Customs Reference Number, and an Assessment Reference Number. Each number is unique to each declaration, and any one of them can be used to retrieve it.