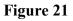

# **STEP 8: Completing the Previous Document**

The previous document tab is broken into two segments: the previous declaration segment and the current declaration segment see figure 21 below. The previous declaration segment shows information from the IM4 to reflect what was entered into the bond such as the number of packages, the number of items, weight etc..., while the current declaration segment contains information regarding the amount of pieces the user wishes to remove from the bond, as such the user will only be asked to input the Supplementary Unit.

Figure 21 above shows the Previous Document form before it is populated with data.

To populate the previous document information to show the amount of packages, gross weight and the amount of goods entered into the bond. The user must first enter the **Office**, **Year**, **Reg No**. and **Itm.No** (see Figure 22 below). This data must be taken from the previously submitted IM7 declaration.