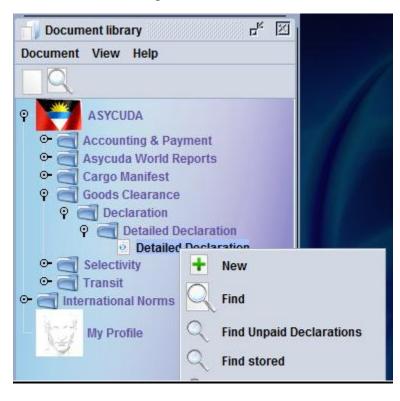

# **STEP 2: Create IM4 Declaration**

Invoke the "Goods Clearance" by navigating the Document Library using this path: ASYCUDA→ Goods Clearance → Declaration → Detail Declaration → Right click Detailed Declaration → New as illustrated in figure 3 below.

Figure 3

Right clicking on the detail declaration will open a sub menu that contains two (2) major operations that may be carried out:

- "New" Preparing a completely new declaration.
- "Find" Finding a previously prepared declaration